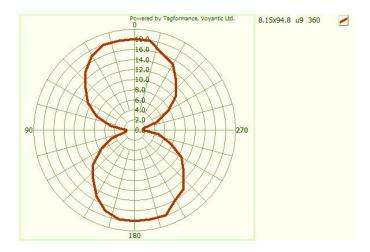

# Orientation sensitivity

All graphs are indicative: performance in real life applications may vary.