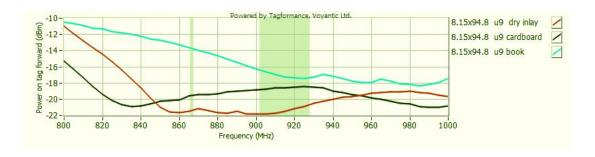

## Sensitivity

# **Read Range**

Sensitivity&Read Range Test power: 4W EIRP

For countries that allow 2W ERP, please reduce the result by 11%