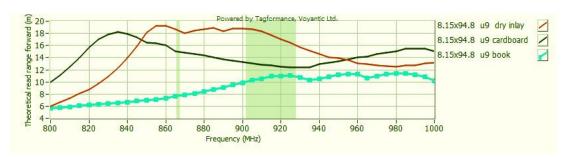

# **Read Range**

Sensitivity&Read Range Test power: 4W EIRP

For countries that allow 2W ERP, please reduce the result by 11%